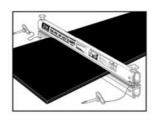

## طريقه مصرف

۱ - میله بالایی و پایینی را در دو طرف تسمه مستقر نموده و با پین مخصوص روی هم سوار نمایید.

۴ - قلابها را به دو طرف تسمه نقاله سر دهید و پینهای اطمینان را در جای خود قفل کنید. تا زمانیکه قلابها روی دستگاه هستند، پیچها را محكم نكنيد.

۲ - پیچهای مخصوص را در جهت بالا قرار دهید و پیچها را در جهت عقربه های ساعت بپیچانید. این کار را در هر دو طرف انجام دهید.

۵ - به دقت قلابها را روی زنجیر متصل کنید

۳- قلابها را روی کلمپ طوری قرار دهید که بالای قلابها سمت پیچها قرار گیرد. و سپس بخش پایینی قالاب را روی میله پایینی کلمپ سوار کنید.