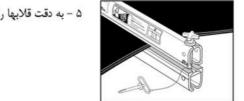

۲ - پیچهای مخصوص را در جهت بالا قرار دهید و پیچها را در جهت عقربه های ساعت بپیچانید. این کار را در هر دو طرف انجام دهید.

۵ - به دقت قلابها را روی زنجیر متصل کنید

۳- قلابها را روی کلمپ طوری قرار دهید که بالای قلابها سمت پیچها قرار گیرد. و سپس بخش پایینی قالاب را روی میله پایینی کلمپ سوار کنید.