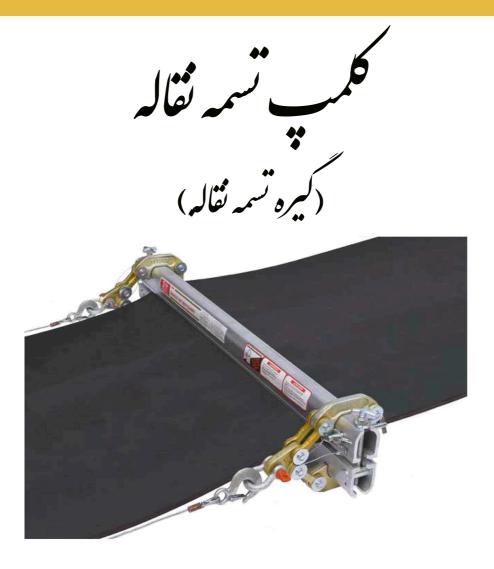

Email: info@atrineshtad.com www.atrineshtad.com

کلمپ تسمه نقاله فلکسکو آمریکا دستگاهی بسیار کارآمد, مطمئن ، سریع و آسان برای جابجایی تسمه نقاله در هنگام تعمیرات میباشد. خطرات جابجایی در هنگام استفاده از این دستگاه به صفر میرسد. این دستگاه از آلیاز مخصوص آلومنیم با عملیات حرارتی خاص ساخته شده و در محیطهای نمکی و خورنده نیز قابلیت مصرف دارد. طراحی منحصر بفرد دستگاه باعث توزیع یکنواخت نیرو در طول مقطع تسمه نقاله میشود و اجازه میدهد تا بسادگی عملیات جابجایی صورت گیرد.

این کلمپها برای تسمه نقاله های لاستیکی و PVC و تسمه نقاله های مربوط به صنایع سنگین بسیار ایده آل است .

این دستگاه در اندازه های مختلف برای تسمه نقاله هایی با عرض ۷۵۰، ۹۰۰، ۱۲۰۰، ۱۳۵۰، ۱۳۵۰، ۱۸۰۰، ۱۸۰۰ میلیمتر و ضخامت ع تا ۲۵ میلیمتر طراحی شده است.

وزن دستگاه بسته به سایز دهنه از ۴۲ تا ۶۳ کیلوگرم متغیر است و قابلیت کشش بار با ظرفیت ۲٫۷ تن (ماکزیمم ۳ تن) را داراست.