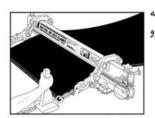

۶ - به طور مرتب نیرو وارد کنید تا تسمه را به موقعیت دلخواه بکشید. هرگز از ۳ تن نیرو تجاوز ننمایید.