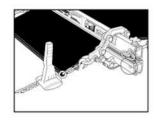

## طريقه مصرف

۱ - میله بالایی و پایینی را در دو طرف تسمه مستقر نموده و با پین مخصوص روی هم سوار نمایید.

۴ - قلابها را به دو طرف تسمه نقاله سر دهید و پینهای اطمینان را در جای خود قفل کنید. تا زمانیکه قلابها روی دستگاه هستند، پیچها را محكم نكنيد.

۲ - پیچهای مخصوص را در جهت بالا قرار دهید و پیچها را در جهت عقربه های ساعت بپیچانید. این کار را در هر دو طرف انجام دهید.

۵ - به دقت قلابها را روی زنجیر متصل کنید

۳- قلابها را روی کلمپ طوری قرار دهید که بالای قلابها سمت پیچها قرار گیرد. و سپس بخش پایینی قالاب را روی میله پایینی کلمپ سوار کنید.