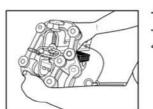

## طريقه مصرف

۱ - میله بالایی و پایینی را در دو طرف تسمه مستقر نموده و با پین مخصوص روی هم سوار نمایید.

۴ - قلابها را به دو طرف تسمه نقاله سر دهید و پینهای اطمینان را در جای خود قفل کنید. تا زمانیکه قلابها روی دستگاه هستند، پیچها را محكم نكنيد.

۲ - پیچهای مخصوص را در جهت بالا قرار دهید و پیچها را در جهت عقربه های ساعت بپیچانید. این کار را در هر دو طرف انجام دهید.

۵ - به دقت قلابها را روی زنجیر متصل کنید

۳- قلابها را روی کلمپ طوری قرار دهید که بالای قلابها سمت پیچها قرار گیرد. و سپس بخش پایینی قالاب را روی میله پایینی کلمپ سوار کنید.