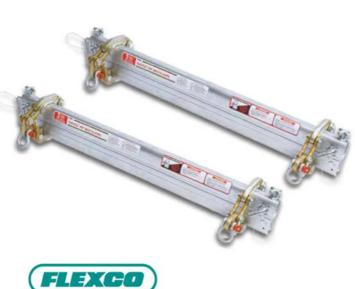

Email: info@atrineshtad.com www.atrineshtad.com

کلمپ تسمه نقاله فلکسکو آمریکا دستگاهی بسیار کارآمد, مطمئن ، سریع و آسان برای جابجایی تسمه نقاله در هنگام تعمیرات میباشد. خطرات جابجایی در هنگام استفاده از این دستگاه به صفر میرسد. این دستگاه از آلیاز مخصوص آلومنیم با عملیات حرارتی خاص ساخته شده و در محیطهای نمکی و خورنده نیز قابلیت مصرف دارد. طراحی منحصر بفرد دستگاه باعث توزیع یکنواخت نیرو در طول مقطع تسمه نقاله میشود و اجازه میدهد تا بسادگی عملیات جابجایی صورت گیرد.

این کلمپها برای تسمه نقاله های لاستیکی و PVC و تسمه نقاله های مربوط به صنایع سنگین بسیار ایده آل است .

این دستگاه در اندازه های مختلف برای تسمه نقاله هایی با عرض ۷۵۰، ۹۰۰، ۱۲۰۰، ۱۳۵۰، ۱۳۵۰، ۱۸۰۰، ۱۸۰۰ میلیمتر و ضخامت ع تا ۲۵ میلیمتر طراحی شده است.

وزن دستگاه بسته به سایز دهنه از ۴۲ تا ۶۳ کیلوگرم متغیر است و قابلیت کشش بار با ظرفیت ۲٫۷ تن (ماکزیمم ۳ تن) را داراست.