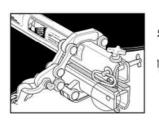

## طريقه مصرف

۱ - میله بالایی و پایینی را در دو طرف تسمه مستقر نموده و با پین مخصوص روی هم سوار نمایید.

۴ - قلابها را به دو طرف تسمه نقاله سر دهید و پینهای اطمینان را در جای خود قفل کنید. تا زمانیکه قلابها روی دستگاه هستند، پیچها را محكم نكنيد.

۲ - پیچهای مخصوص را در جهت بالا قرار دهید و پیچها را در جهت عقربه های ساعت بپیچانید. این کار را در هر دو طرف انجام دهید.

۵ - به دقت قلابها را روی زنجیر متصل کنید

۳- قلابها را روی کلمپ طوری قرار دهید که بالای قلابها سمت پیچها قرار گیرد. و سپس بخش پایینی قالاب را روی میله پایینی کلمپ سوار کنید.