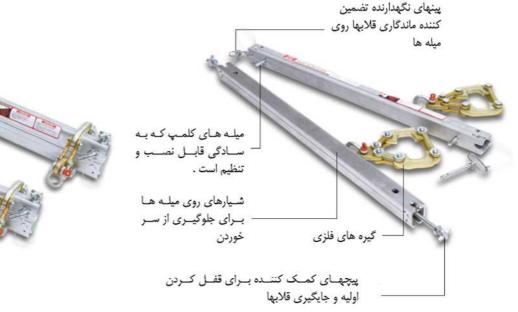

Email: info@atrineshtad.com www.atrineshtad.com

کلمپ تسمه نقاله فلکسکو آمریکا دستگاهی بسیار کارآمد, مطمئن ، سریع و آسان برای جابجایی تسمه نقاله در هنگام تعمیرات میباشد. خطرات جابجایی در هنگام استفاده از این دستگاه به صفر میرسد. این دستگاه از آلیاز مخصوص آلومنیم با عملیات حرارتی خاص ساخته شده و در محیطهای نمکی و خورنده نیز قابلیت مصرف دارد. طراحی منحصر بفرد دستگاه باعث توزیع یکنواخت نیرو در طول مقطع تسمه نقاله میشود و اجازه میدهد تا بسادگی عملیات جابجایی صورت گیرد.

این کلمپها برای تسمه نقاله های لاستیکی و PVC و تسمه نقاله های مربوط به صنایع سنگین بسیار ایده آل است .

این دستگاه در اندازه های مختلف برای تسمه نقاله هایی با عرض ۷۵۰، ۹۰۰، ۱۲۰۰، ۱۳۵۰، ۱۳۵۰، ۱۸۰۰، ۱۸۰۰ میلیمتر و ضخامت ع تا ۲۵ میلیمتر طراحی شده است.

وزن دستگاه بسته به سایز دهنه از ۴۲ تا ۶۳ کیلوگرم متغیر است و قابلیت کشش بار با ظرفیت ۲٫۷ تن (ماکزیمم ۳ تن) را داراست.